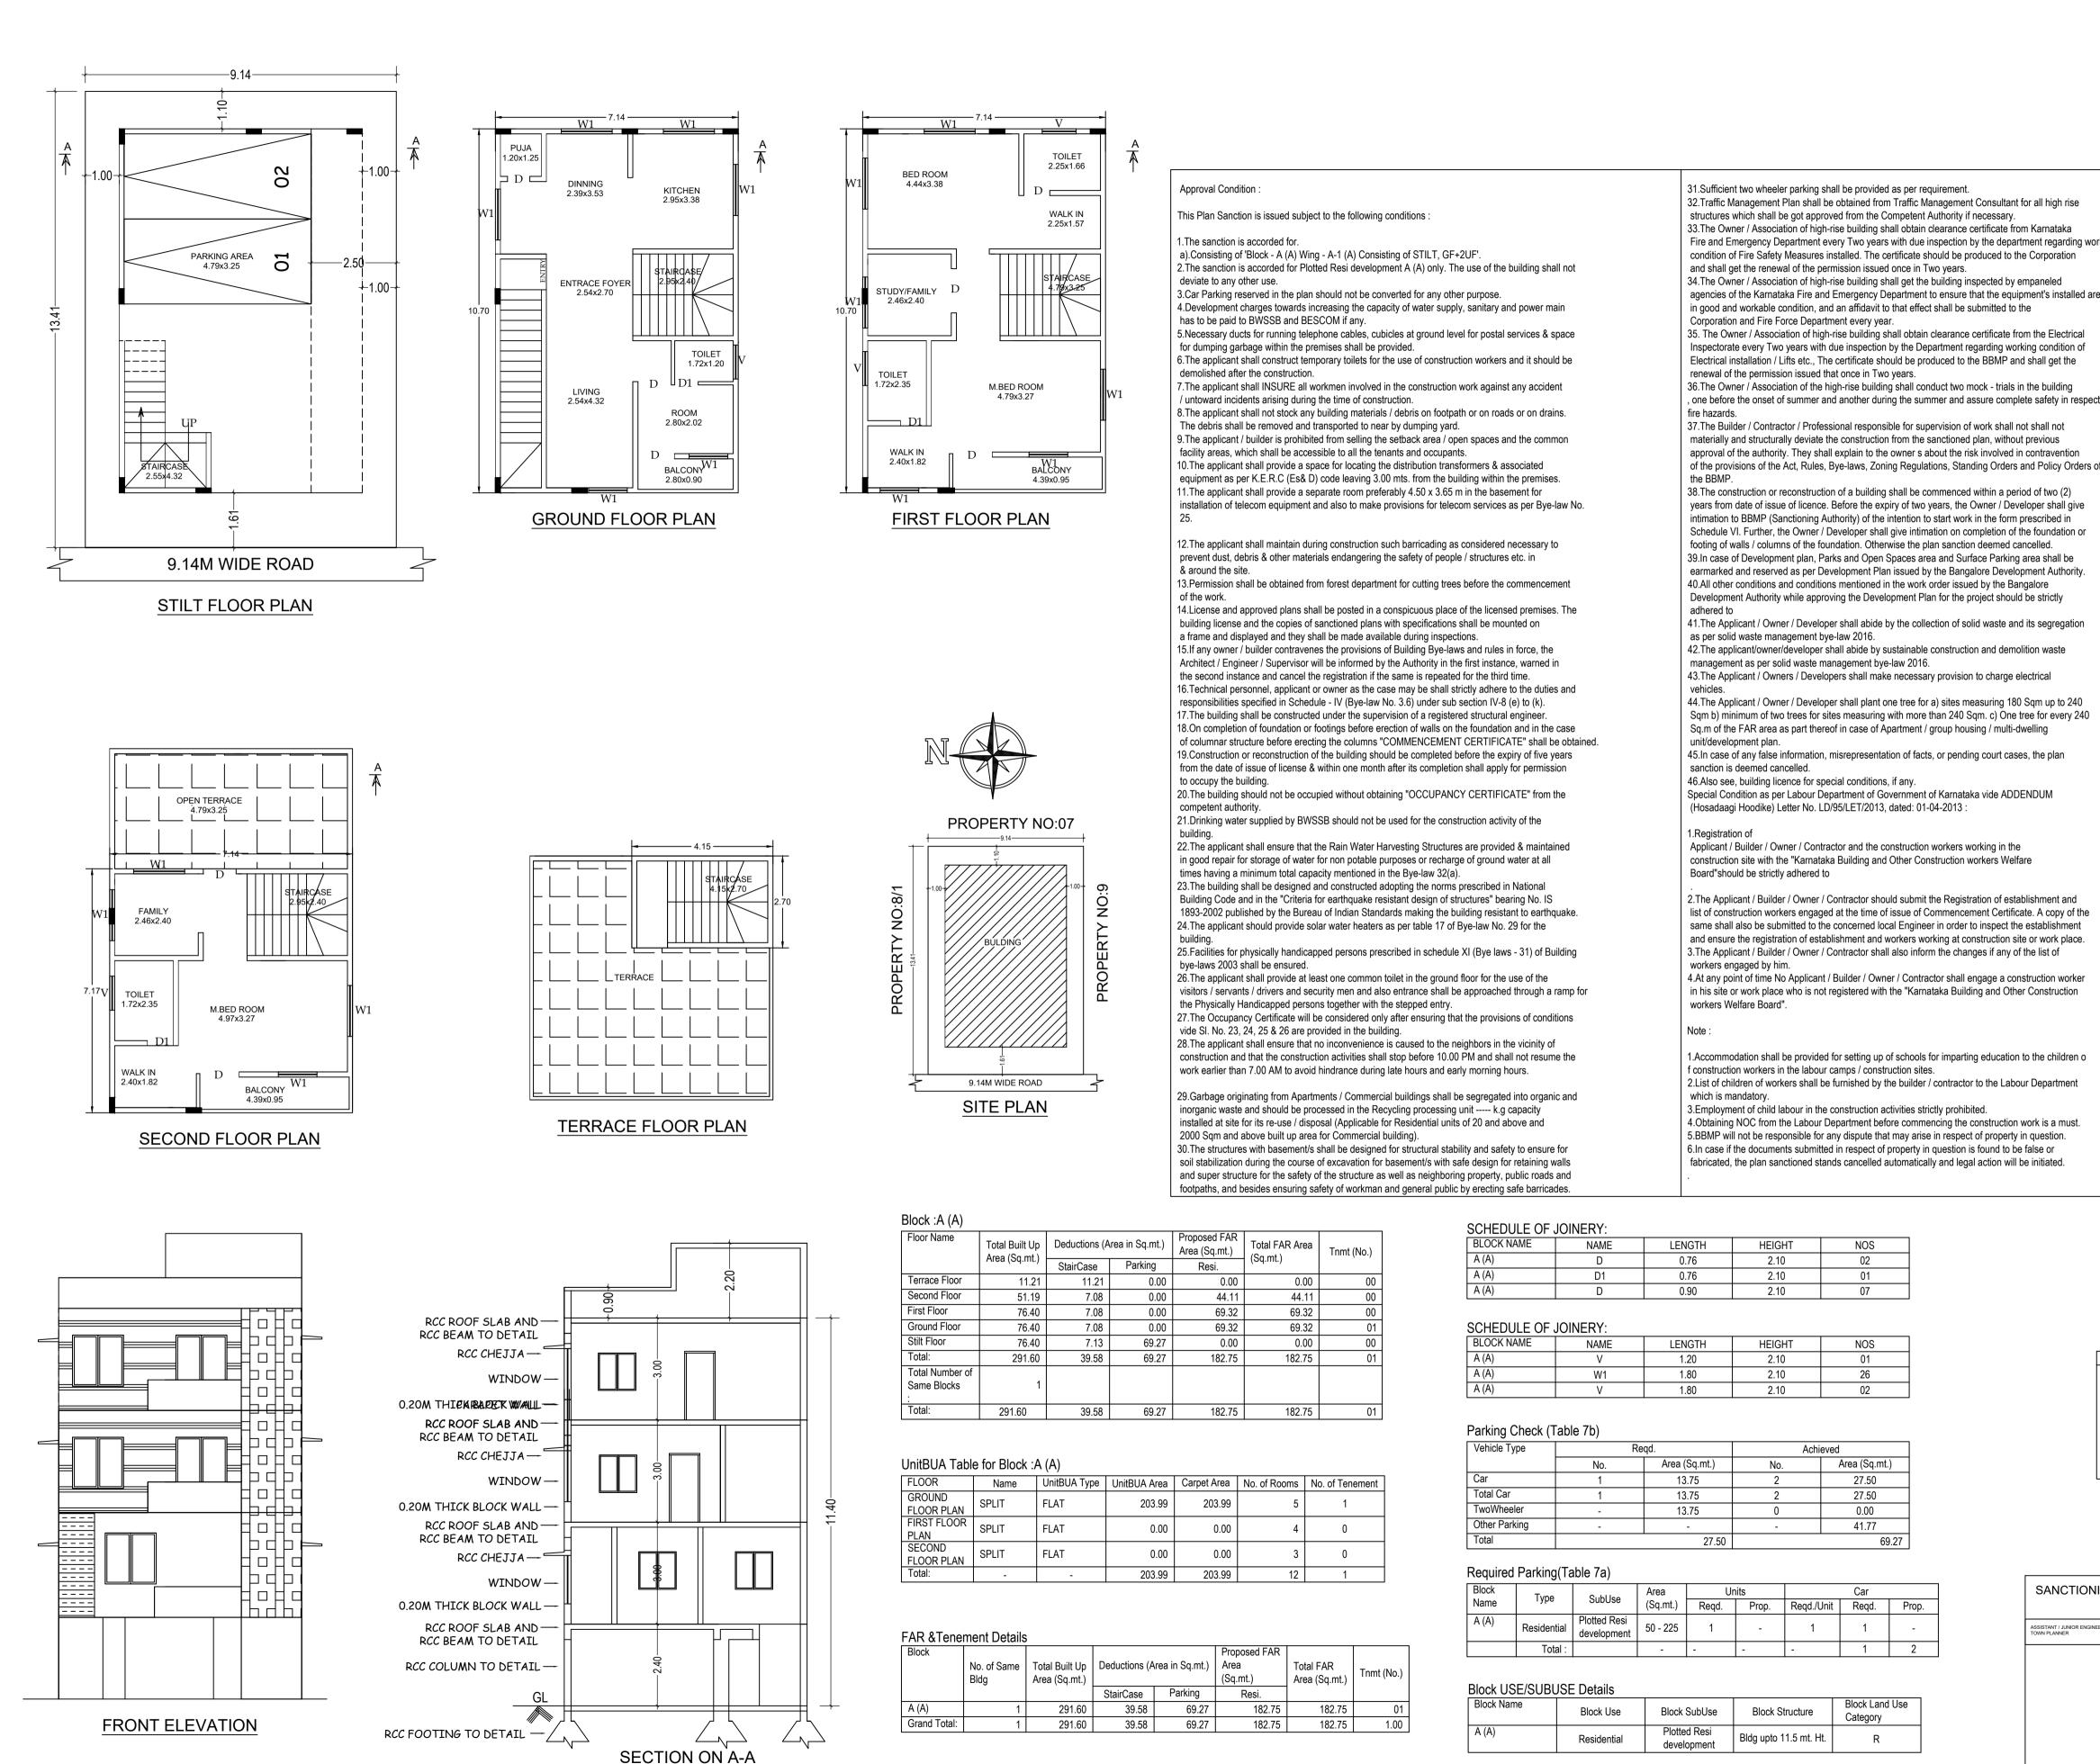

ISO\_A1\_(841.00\_x\_594.00\_MM)

| uilt Up<br>Sq.mt.) | Deductions (A | rea in Sq.mt.) | Proposed FAR<br>Area (Sq.mt.) | Total FAR Area<br>(Sq.mt.) | Tnmt (No.) |
|--------------------|---------------|----------------|-------------------------------|----------------------------|------------|
| y.m.)              | StairCase     | Parking        | Resi.                         | (0q.m.)                    |            |
| 11.21              | 11.21         | 0.00           | 0.00                          | 0.00                       | 00         |
| 51.19              | 7.08          | 0.00           | 44.11                         | 44.11                      | 00         |
| 76.40              | 7.08          | 0.00           | 69.32                         | 69.32                      | 00         |
| 76.40              | 7.08          | 0.00           | 69.32                         | 69.32                      | 01         |
| 76.40              | 7.13          | 69.27          | 0.00                          | 0.00                       | 00         |
| 291.60             | 39.58         | 69.27          | 182.75                        | 182.75                     | 01         |
| 1                  |               |                |                               |                            |            |
| <u> </u>           | 00.50         | 00.07          | 400 75                        | 400 75                     |            |

| ) | UnitBUA Type | UnitBUA Area | Carpet Area | No. of Rooms | No. of Tenement |
|---|--------------|--------------|-------------|--------------|-----------------|
|   | FLAT         | 203.99       | 203.99      | 5            | 1               |
|   | FLAT         | 0.00         | 0.00        | 4            | 0               |
|   | FLAT         | 0.00         | 0.00        | 3            | 0               |
|   | -            | 203.99       | 203.99      | 12           | 1               |

| ails | ;                               |               |                |                                                          |        |            |
|------|---------------------------------|---------------|----------------|----------------------------------------------------------|--------|------------|
| me   | Total Built Up<br>Area (Sq.mt.) | Deductions (A | rea in Sq.mt.) | Proposed FAR<br>Area Total FAR<br>(Sq.mt.) Area (Sq.mt.) |        | Tnmt (No.) |
|      |                                 | StairCase     | Parking        | Resi.                                                    |        |            |
| 1    | 291.60                          | 39.58         | 69.27          | 182.75                                                   | 182.75 | 01         |
| 1    | 291.60                          | 39.58         | 69.27          | 182.75                                                   | 182.75 | 1.00       |
|      |                                 |               |                |                                                          |        |            |

| SCHEDULE OF JOINERY: |      |        |        |     |  |  |
|----------------------|------|--------|--------|-----|--|--|
| BLOCK NAME           | NAME | LENGTH | HEIGHT | NOS |  |  |
| A (A)                | D    | 0.76   | 2.10   | 02  |  |  |
| A (A)                | D1   | 0.76   | 2.10   | 01  |  |  |
| A (A)                | D    | 0.90   | 2.10   | 07  |  |  |

| BLOCK NAME | NAME | LENGTH | HEIGHT | NOS |
|------------|------|--------|--------|-----|
| A (A)      | V    | 1.20   | 2.10   | 01  |
| A (A)      | W1   | 1.80   | 2.10   | 26  |
| A (A)      | V    | 1.80   | 2.10   | 02  |

| Vehicle Type  | Reqd. |               | Achieved |               |  |
|---------------|-------|---------------|----------|---------------|--|
|               | No.   | Area (Sq.mt.) | No.      | Area (Sq.mt.) |  |
| Car           | 1     | 13.75         | 2        | 27.50         |  |
| Total Car     | 1     | 13.75         | 2        | 27.50         |  |
| TwoWheeler    | -     | 13.75         | 0        | 0.00          |  |
| Other Parking | -     | -             | -        | 41.77         |  |
| Total         |       | 27 50         |          | 60.27         |  |

|       | - 5( -      | /                           |          |       |       |            |       |       |
|-------|-------------|-----------------------------|----------|-------|-------|------------|-------|-------|
| Block | Туре        | SubUse                      | Area     | Ur    | nits  |            | Car   |       |
| Name  | турс        | Subuse                      | (Sq.mt.) | Reqd. | Prop. | Reqd./Unit | Reqd. | Prop. |
| A (A) | Residential | Plotted Resi<br>development | 50 - 225 | 1     | -     | 1          | 1     | -     |
|       | Total :     |                             | -        | -     | -     | -          | 1     | 2     |

| Block USE/SUBUSE Details |             |                             |                        |                            |  |  |  |
|--------------------------|-------------|-----------------------------|------------------------|----------------------------|--|--|--|
| Block Name               | Block Use   | Block SubUse                | Block Structure        | Block Land Use<br>Category |  |  |  |
| A (A)                    | Residential | Plotted Resi<br>development | Bldg upto 11.5 mt. Ht. | R                          |  |  |  |